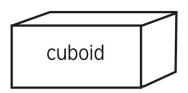

## 3D Shapes

edges \_\_\_\_\_ faces/surfaces \_\_\_\_\_

vertices \_\_\_\_\_

edges \_\_\_\_\_

faces/surfaces \_\_\_\_\_\_
vertices \_\_\_\_\_

edges \_\_\_\_\_

faces/surfaces \_\_\_\_\_

vertices \_\_\_\_\_

## 3D Shapes - Answer Sheet

edges - 8 faces/surfaces - 5 vertices - 5

edges - 12 faces/surfaces - 6 vertices - 8

edges- 2 faces/surfaces - 3 vertices - 0

edges - 12 faces/surfaces - 6 vertices - 8

edges - 1 faces/surfaces - 2 vertices -1