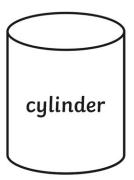

## 3D Shapes

edges \_\_\_\_\_ faces/surfaces \_\_\_\_\_

vertices \_\_\_\_\_

edges \_\_\_\_\_

faces/surfaces \_\_\_\_\_\_
vertices \_\_\_\_\_

edges \_\_\_\_\_

faces/surfaces \_\_\_\_\_

vertices \_\_\_\_\_

## 3D Shapes - Answer Sheet

edges - 8 faces/surfaces - 5 vertices - 5

edges - 12 faces/surfaces - 6 vertices - 8

edges- 2 faces/surfaces - 3 vertices - 0

edges - 12 faces/surfaces - 6 vertices - 8

edges - 1 faces/surfaces - 2 vertices -1