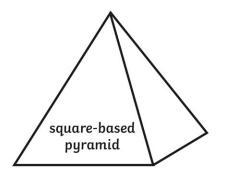

## 3D Shapes

edges \_\_\_\_\_ faces/surfaces \_\_\_\_\_

vertices \_\_\_\_\_

edges \_\_\_\_\_

faces/surfaces \_\_\_\_\_\_
vertices \_\_\_\_\_

edges \_\_\_\_\_

faces/surfaces \_\_\_\_\_

vertices \_\_\_\_\_

## 3D Shapes - Answer Sheet

edges - 8 faces/surfaces - 5 vertices - 5

edges - 12 faces/surfaces - 6 vertices - 8

edges- 2 faces/surfaces - 3 vertices - 0

edges - 12 faces/surfaces - 6 vertices - 8

edges - 1 faces/surfaces - 2 vertices -1