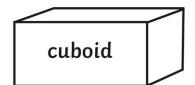

## 3D Shapes

edges \_\_\_\_\_ faces/surfaces \_\_\_\_\_

vertices \_\_\_\_\_

edges \_\_\_\_\_

faces/surfaces \_\_\_\_\_\_
vertices \_\_\_\_\_

edges \_\_\_\_\_

faces/surfaces \_\_\_\_\_

vertices \_\_\_\_\_

## 3D Shapes - Answer Sheet

edges - 8 faces/surfaces - 5 vertices - 5

edges - 12 faces/surfaces - 6 vertices - 8

edges- 2 faces/surfaces - 3 vertices - 0

edges - 12 faces/surfaces - 6 vertices - 8

edges - 1 faces/surfaces - 2 vertices -1