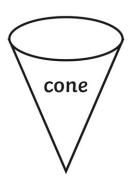

## 3D Shapes

edges \_\_\_\_\_ faces/surfaces \_\_\_\_\_

vertices \_\_\_\_\_

edges \_\_\_\_\_

faces/surfaces \_\_\_\_\_\_
vertices \_\_\_\_\_

edges \_\_\_\_\_

faces/surfaces \_\_\_\_\_

vertices \_\_\_\_\_

## 3D Shapes - Answer Sheet

edges - 8 faces/surfaces - 5 vertices - 5

edges - 12 faces/surfaces - 6 vertices - 8

edges- 2 faces/surfaces - 3 vertices - 0

edges - 12 faces/surfaces - 6 vertices - 8

edges - 1 faces/surfaces - 2 vertices -1