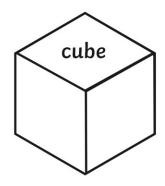

## 3D Shapes

edges \_\_\_\_\_ faces/surfaces \_\_\_\_\_

vertices \_\_\_\_\_

edges \_\_\_\_\_

faces/surfaces \_\_\_\_\_\_
vertices \_\_\_\_\_

edges \_\_\_\_\_

faces/surfaces \_\_\_\_\_

vertices \_\_\_\_\_

## 3D Shapes - Answer Sheet

edges - 8 faces/surfaces - 5 vertices - 5

edges - 12 faces/surfaces - 6 vertices - 8

edges- 2 faces/surfaces - 3 vertices - 0

edges - 12 faces/surfaces - 6 vertices - 8

edges - 1 faces/surfaces - 2 vertices -1