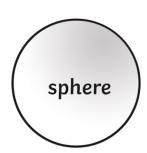

## 3D Shapes



edges \_\_\_\_\_ faces/surfaces \_\_\_\_\_

vertices \_\_\_\_\_



edges \_\_\_\_\_

faces/surfaces \_\_\_\_\_\_
vertices \_\_\_\_\_



edges \_\_\_\_\_

faces/surfaces \_\_\_\_\_

vertices \_\_\_\_\_



edges \_\_\_\_\_

faces/surfaces \_\_\_\_\_

vertices \_\_\_\_\_



edges \_\_\_\_\_

faces/surfaces \_\_\_\_\_

vertices \_\_\_\_\_



edges \_\_\_\_\_

faces/surfaces \_\_\_\_\_

vertices \_\_\_\_\_

## 3D Shapes - Answer Sheet



edges - 8 faces/surfaces - 5 vertices - 5



edges - 12 faces/surfaces - 6 vertices - 8



edges- 2 faces/surfaces - 3 vertices - 0



edges - 12 faces/surfaces - 6 vertices - 8



edges - 1 faces/surfaces - 2 vertices -1



edges - 0 faces/surfaces - 1 vertices - 0