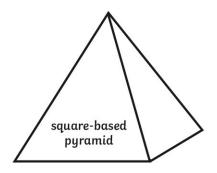

## 3D Shapes

edges \_\_\_\_\_ faces/surfaces \_\_\_\_\_

vertices \_\_\_\_\_

edges \_\_\_\_\_

faces/surfaces \_\_\_\_\_\_
vertices \_\_\_\_\_

edges \_\_\_\_\_

faces/surfaces \_\_\_\_\_

vertices \_\_\_\_\_

## 3D Shapes - Answer Sheet

edges - 8 faces/surfaces - 5 vertices - 5

edges - 12 faces/surfaces - 6 vertices - 8

edges- 2 faces/surfaces - 3 vertices - 0

edges - 12 faces/surfaces - 6 vertices - 8

edges - 1 faces/surfaces - 2 vertices -1