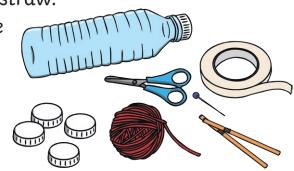

#### You will need:

A plastic bottle with its top

4 bottle tops (same size)

String

2 straws

Tape or masking tape

Something sharp to pierce the bottle tops, such as a pin.

Like Dennis, try to use recycled materials where you can.