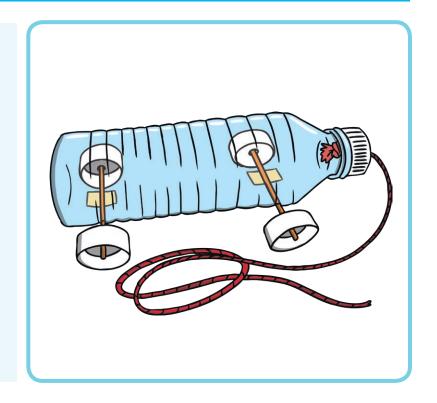

#### **Instructions**

- 1. Pierce a hole through the centre of each bottle top. You might need help from an adult to do this.
- 2. Using tape, attach a straw to the underside of the bottle (one at the front and one at the back). Trim the straw so it doesn't stick out too much. These will become the axles of the car.
- 3. Thread a piece of string through the hole in one bottle top. Tie a knot in the end on the inside of the lid, then screw it in place on the bottle.
- 4. Place a bottle top onto the end of each straw. Having the top of the bottle lids facing the 'car' will make it more stable.
- 5. Pull the string to move the car.