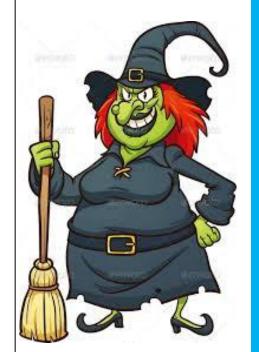

## **Wanda**

Wanda, a wicked and selfish witch, was plotting a plan as usual. She cackled and sang as she stirred her cauldron. Her flame orange hair tangled and brittle like her mop. Dark black lipstick covered her lips and half of her teeth. Her ragged dress was filthy with ash from her dusty cauldron. Wanda was extremely rude and hated people.